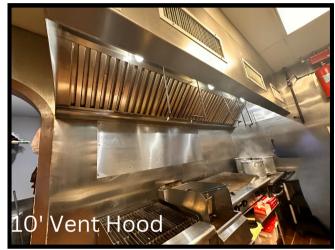

Great Co-Tenants - Neighboring Well-Established Businesses That Drive Foot Traffic

- Price: \$130,000 Great Value for a Fully Set-Up Space Vent Hood System Essential for High-Volume
- Rental Rate: \$5000 CAM, Water & Trash Included
- Size: 1,500 Sq.Ft.- Optimized for Efficiency
- Restrooms: 2 ample restrooms
- Seat: 40 seats
- 1,500-Gallon Underground Grease Trap
- Seller Financing Available for Experienced Operators Flexible Terms.

## Fully Equipped Kitchen:

- Vent Hood System –Essential for High-Volume Cooking
- Walk-In Cooler Keeps Inventory Fresh
- Refrigeration Units –High-Quality Cold Storage
- Cooking Equipment –Ranges, Grills, Fryers, and More
- Small wares & Extras Included! –Saves Thousands in Startup Costs