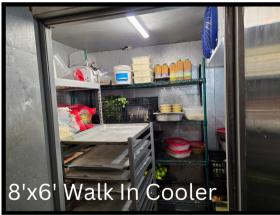

## Fully Equipped Kitchen:

- Vent Hood System –Essential for High-Volume Cooking
- Walk-In Cooler Keeps Inventory Fresh
- Refrigeration Units –High-Quality Cold Storage
- Cooking Equipment –Ranges, Grills, Fryers, and More
- Small wares & Extras Included! –Saves Thousands in Startup Costs