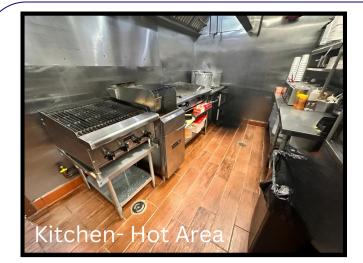

## Fully Equipped Kitchen:

- Vent Hood System –Essential for High-Volume Cooking
- Walk-In Cooler Keeps Inventory Fresh
- Refrigeration Units –High-Quality Cold Storage
- Cooking Equipment –Ranges, Grills, Fryers, and More
- Small wares & Extras Included! –Saves Thousands in Startup Costs