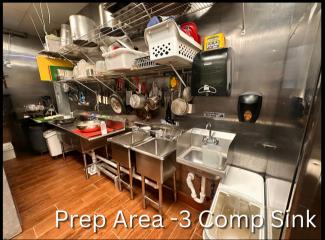

## Fully Equipped Kitchen:

- Vent Hood System –Essential for High-Volume Cooking
- Walk-In Cooler Keeps Inventory Fresh
- Refrigeration Units –High-Quality Cold Storage
- Cooking Equipment –Ranges, Grills, Fryers, and More
- Small wares & Extras Included! –Saves Thousands in Startup Costs