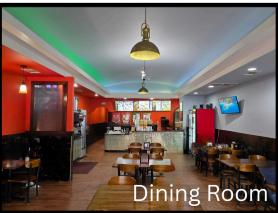

Great Co-Tenants - Neighboring Well-Established Businesses That Drive Foot Traffic

- Price: \$130,000 Great Value for a Fully Set-Up Space Vent Hood System Essential for High-Volume
- Rental Rate: \$5000 CAM, Water & Trash Included
- Size: 1,500 Sq.Ft.- Optimized for Efficiency
- Restrooms: 2 ample restrooms
- Seat: 40 seats
- 1,500-Gallon Underground Grease Trap
- Seller Financing Available for Experienced Operators Flexible Terms.

## Fully Equipped Kitchen:

- Vent Hood System –Essential for High-Volume Cooking
- Walk-In Cooler Keeps Inventory Fresh
- Refrigeration Units –High-Quality Cold Storage
- Cooking Equipment –Ranges, Grills, Fryers, and More
- Small wares & Extras Included! –Saves Thousands in Startup Costs