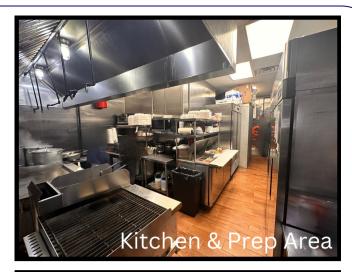

## Fully Equipped Kitchen:

- Vent Hood System –Essential for High-Volume Cooking
- Walk-In Cooler Keeps Inventory Fresh
- Refrigeration Units –High-Quality Cold Storage
- Cooking Equipment –Ranges, Grills, Fryers, and More
- Small wares & Extras Included! –Saves Thousands in Startup Costs