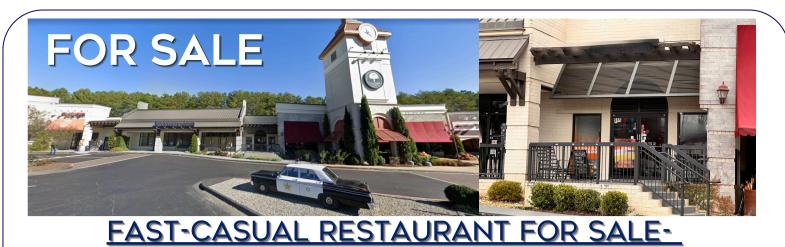

TURNKEY & FULLY EQUIPPED 1570 HOLCOMB BRIDGE RD. ROSWELL GA

Looking to establish your first brick-and-mortar location? This turnkey quick-service Restaurant in Roswell, GA offers an ideal setup for an experienced food service operator ready to bring their own concept to life! The prime location ensures steady customer flow, surrounded by high-traffic commercial and residential areas. Whether you are looking to expand from a food truck, open an additional location for your existing restaurant, or enter the industry with a fully operational space, this is a rare opportunity that won't last long!

Location: 1570 Holcomb Bridge Road-Roswell GA

High Traffic & Visibility – Excellent Street Exposure with Thousands of Cars Passing Daily

Ample Free Parking – Hassle-Free Access for Customers, Staff, and Deliveries

Great Co-Tenants - Neighboring Well-Established Businesses That Drive Foot Traffic

- Price: \$130,000 Great Value for a Fully Set-Up Space Vent Hood System Essential for High-Volume
- Rental Rate: \$5000 CAM, Water & Trash Included
- Size: 1,500 Sq.Ft.- Optimized for Efficiency
- Restrooms: 2 ample restrooms
- Seat: 40 seats
- 1,500-Gallon Underground Grease Trap
- Seller Financing Available for Experienced Operators Flexible Terms.