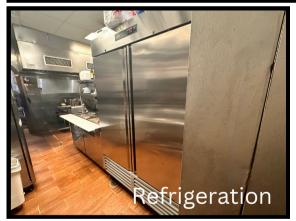

## Fully Equipped Kitchen:

- Vent Hood System –Essential for High-Volume Cooking
- Walk-In Cooler Keeps Inventory Fresh
- Refrigeration Units –High-Quality Cold Storage
- Cooking Equipment –Ranges, Grills, Fryers, and More
- Small wares & Extras Included! –Saves Thousands in Startup Costs