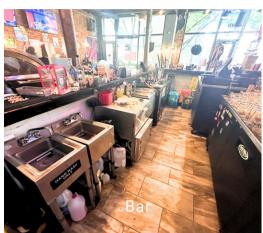

#### **Details**

- Rent: \$7,500/month (Including CAM)\*
- 2,000 Sq. Ft.+ Basement for Storage
- Over 60 seats + Bar & outdoor seating
- 20-ft ceilings and exposed architectural elements
- Ideal for an owner-operator
- E2 Visa Investment Opportunity
- Franchisees or multi-unit groups seeking a Downtown Atlanta presence

### Facilities and Equipment Highlights

- Fully Equipped Kitchen Turnkey Operation
- 10 ft. vent Hood System with Pizza Oven
- Walk-in Cooler & extensive Refrigeration
- 1500 gallon Grease Trap / 2 A/C units
- Tons of storage space
- 2 Restrooms & Office Space
- POS System, TV'S, Host Station