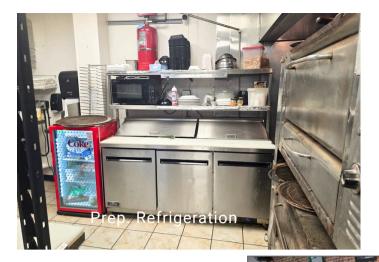

### Facilities and Equipment Highlights

- Fully Equipped Kitchen Turnkey Operation
- 10 ft. vent Hood System with Pizza Oven
- Walk-in Cooler & extensive Refrigeration
- 1500 gallon Grease Trap / 2 A/C units
- Tons of storage space
- 2 Restrooms & Office Space
- POS System, TV'S, Host Station