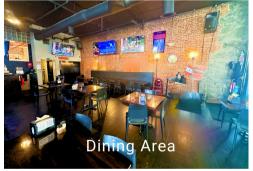

#### **Details**

- Rent: \$7,500/month (Including CAM)\*
- 2,000 Sq. Ft.+ Basement for Storage
- Over 60 seats + Bar & outdoor seating
- 20-ft ceilings and exposed architectural elements
- Ideal for an owner-operator
- E2 Visa Investment Opportunity
- Franchisees or multi-unit groups seeking a Downtown Atlanta presence