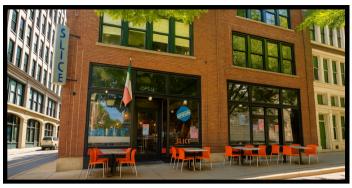

# SLICE DOWNTOWN PIZZERIA FOR SALE - 18 YEARS IN BUSINESS KEEP OR CONVERT / ATLANTA, GA

SLICE, a Landmark Pizzeria in the Heart of Downtown Atlanta.

Operating successfully for 18 years, **SLICE** is a rare opportunity to acquire in Dowtown Atlanta.

- Situated on a quaint cobblestone street corner, the Restaurant occupies a charming, walkable stretch of Downtown Atlanta, known for its Historic Architecture, and revitalized Streetscapes.
- Within GSU Campus and a SHORT WALK to Mercedes Benz Stadium, State Farm Arena, Convention Center, Americas Mart, Top Hotels & Federal Court and much more.
- Strategically located in the South Downtown revitalization zone, surrounded by major investments such as:
  - Centennial Yards A \$5B+ transformation of 50 acres into a hub of mixed-use development.
  - Mitchell Street & South Downtown Booming Tech and Creative Corridor.
  - FIFA WORLD CUP 2026 SECURE THIS PRIME LOCATION now and stay ahead of the game.

#### **Details**

- Rent: \$7,500/month (Including CAM)\*
- 2,000 Sq. Ft.+ Basement for Storage
- Over 60 seats + Bar & outdoor seating
- 20-ft ceilings and exposed architectural elements
- Ideal for an owner-operator
- E2 Visa Investment Opportunity
- Franchisees or multi-unit groups seeking a Downtown Atlanta presence