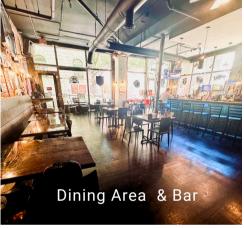

#### **Details**

- Rent: \$7,500/month (Including CAM)\*
- 2,000 Sq. Ft.+ Basement for Storage
- Over 60 seats + Bar & outdoor seating
- 20-ft ceilings and exposed architectural elements
- Ideal for an owner-operator
- E2 Visa Investment Opportunity
- Franchisees or multi-unit groups seeking a Downtown Atlanta presence