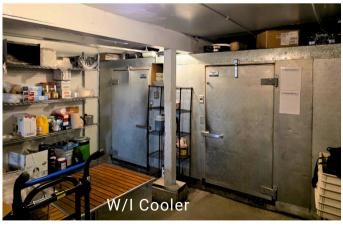

### Facilities and Equipment Highlights

- Fully Equipped Kitchen Turnkey Operation
- 10 ft. vent Hood System with Pizza Oven
- Walk-in Cooler & extensive Refrigeration
- 1500 gallon Grease Trap / 2 A/C units
- Tons of storage space
- 2 Restrooms & Office Space
- POS System, TV'S, Host Station