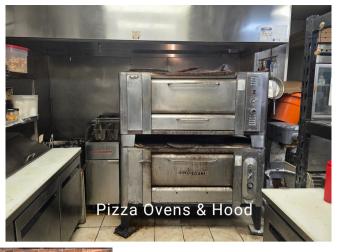

### Facilities and Equipment Highlights

- Fully Equipped Kitchen Turnkey Operation
- 10 ft. vent Hood System with Pizza Oven
- Walk-in Cooler & extensive Refrigeration
- 1500 gallon Grease Trap / 2 A/C units
- Tons of storage space
- 2 Restrooms & Office Space
- POS System, TV'S, Host Station