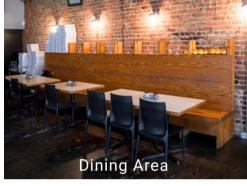

#### **Details**

- Rent: \$7,500/month (Including CAM)\*
- 2,000 Sq. Ft.+ Basement for Storage
- Over 60 seats + Bar & outdoor seating
- 20-ft ceilings and exposed architectural elements
- Ideal for an owner-operator
- E2 Visa Investment Opportunity
- Franchisees or multi-unit groups seeking a Downtown Atlanta presence